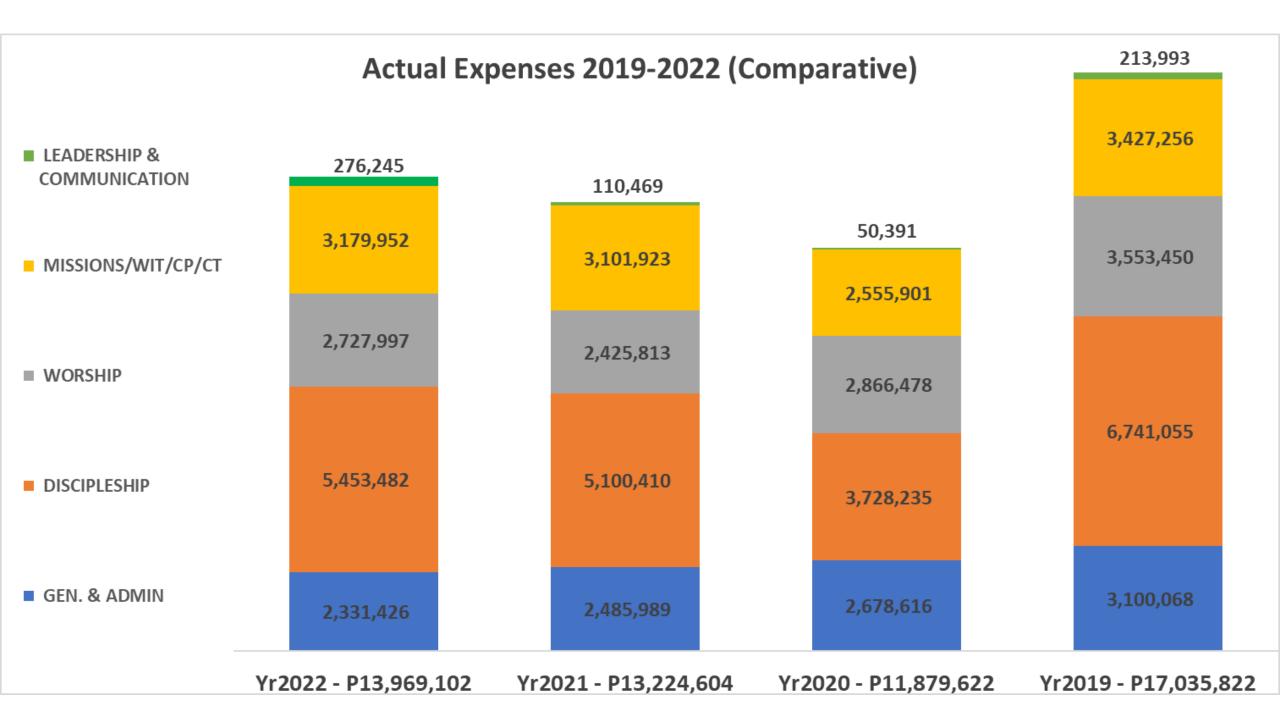

**Budget 2019 to 2023 - Comparative** 25,000,000 507,200 Yr 2023 - Proposed 496,070 20,000,000 5,284,095 322,645 4,488,002 423,850 139,800 3,445,273 15,000,000 4,466,591 3,697,059 3,354,482 3,267,305 4,047,775 2,997,932 3,240,672 10,000,000 9,021,033 9,260,220 6,197,791 5,670,085 6,391,696 5,000,000 3,672,050 3,720,644 3,253,316 2,885,041 2,390,427 Yr 2023 - P20,826,392 Yr 2022 - 15,801,126 Yr 2021 - 15,328,438 Yr2020 - 17,685,534 Yr 2019 - 22,999,562 MISSIONS/WIT/CP/CT ■ LEADERSHIP & COMMUNICATION GEN. & ADMIN DISCIPLESHIP ■ WORSHIP