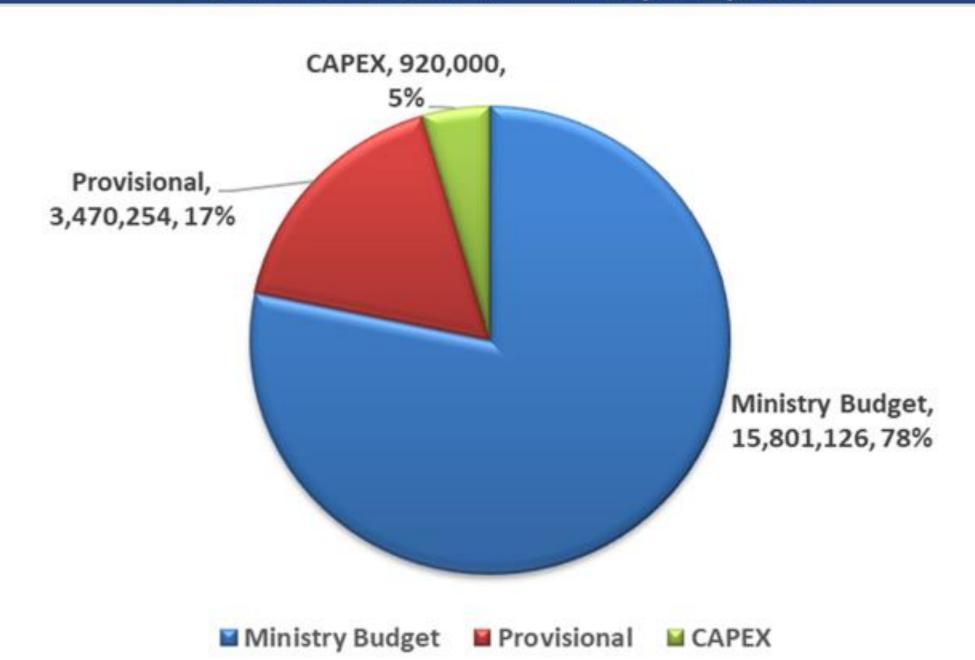

## 2022 BUDGET - P20,191,380

| Proposed 2023 BUDGET | 2022          | 2023 (q1-q4)  |
|----------------------|---------------|---------------|
| Ministry Expenses    | 15,801,125.78 | 20,826,392.67 |
| PROVISIONAL          | 3,470,254.21  | 1,162,552.00  |
| CAPITAL EXPENDITURES | 920,000.00    | 1,016,900.00  |
| GRANDT               | 20,191,379.99 | 23,005,844.67 |