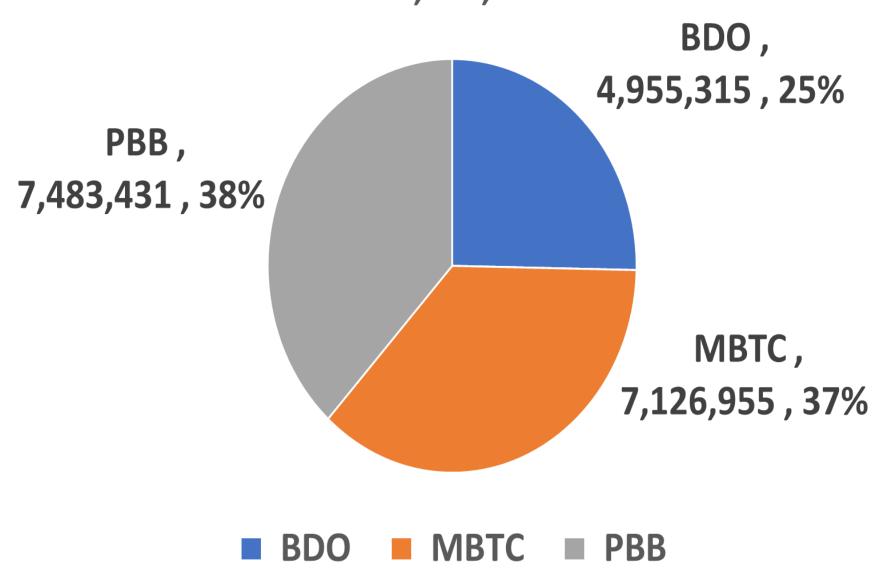

# SENT & AVAILABLE MISSIONS FUND as of DEC 31, 2023

Sent toMissionaries &Miss Agencies

MissionsContingencyFund

General
Missions Fund

Time Deposit & Treasury Bills as of Dec 31, 2022 P19,565,700

**Proposed 2023 Ministry Budget** 