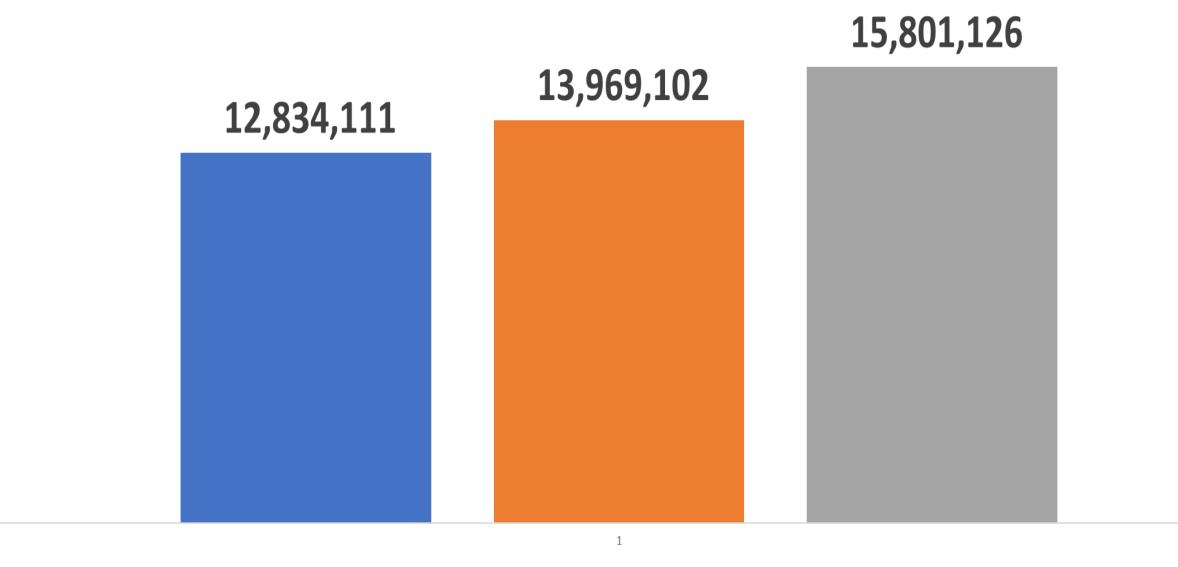

### Yr 2022 Tithes & Other Support Received vs Expenses vs Budget

■ Tithes & Other Support Received

Expenses

Budget

| Tithes & Other Support Received vs. Expenses 2022 |            |            |             |  |  |
|---------------------------------------------------|------------|------------|-------------|--|--|
| Month                                             | Giving     | Expenses   | Variance    |  |  |
| January                                           | 1,239,631  | 1,087,307  | 152,324     |  |  |
| February                                          | 846,009    | 1,153,925  | (307,916)   |  |  |
| March                                             | 1,194,226  | 1,024,298  | 169,928     |  |  |
| April                                             | 934,934    | 1,164,451  | (229,517)   |  |  |
| May                                               | 1,011,413  | 1,012,487  | (1,074)     |  |  |
| June                                              | 954,563    | 1,335,466  | (380,903)   |  |  |
| July                                              | 872,297    | 1,176,580  | (304,284)   |  |  |
| August                                            | 1,154,669  | 1,246,651  | (91,983)    |  |  |
| September                                         | 976,329    | 1,198,726  | (222,397)   |  |  |
| October                                           | 772,506    | 1,102,510  | (330,004)   |  |  |
| November                                          | 1,200,605  | 1,097,145  | 103,461     |  |  |
| December                                          | 1,676,930  | 1,369,556  | 307,374     |  |  |
| Total                                             | 12,834,111 | 13,969,102 | (1,134,991) |  |  |