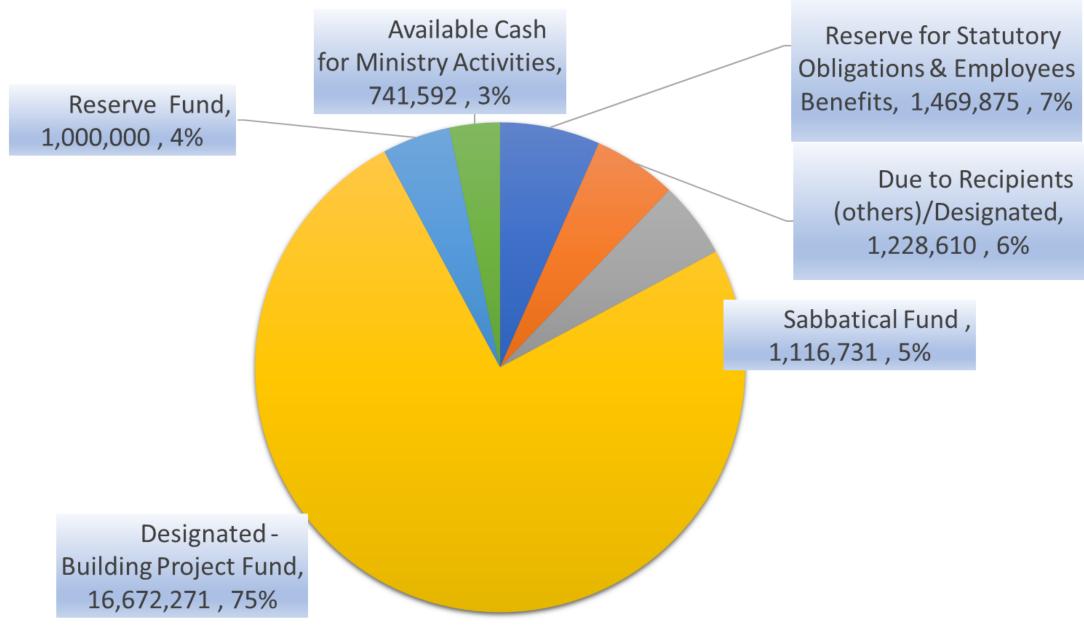

| 1,154,669  | 1,246,651  | (91,983)    |  |  |
| September                                         | 976,329    | 1,198,726  | (222,397)   |  |  |
| October                                           | 772,506    | 1,102,510  | (330,004)   |  |  |
| November                                          | 1,200,605  | 1,097,145  | 103,461     |  |  |
| December                                          | 1,676,930  | 1,369,556  | 307,374     |  |  |
| Total                                             | 12,834,111 | 13,969,102 | (1,134,991) |  |  |



# CAPITAL EXPENDITURES Yr 2023 - P532,969

Furniture, Fixtures & Equipments - P178,497

Upper Room Project- P290,360

Computer Applications & Softwares - P64,113

#### **CASH POSITION AS OF DEC 31, 2022 - P22,229,078**



# SENT & AVAILABLE MISSIONS FUND as of DEC 31, 2023

Sent toMissionaries &Miss Agencies

MissionsContingencyFund

General
Missions Fund



Time Deposit & Treasury Bills as of Dec 31, 2022 P19,565,700



**Proposed 2023 Ministry Budget** 

| Proposed 2025 Willistry Budget |                           |   |            |  |  |
|--------------------------------|---------------------------|---|------------|--|--|
| CAPITOL CITY BAPTIST CHURCH    |                           |   |            |  |  |
| PROPOSED BUDGET 2023           |                           |   |            |  |  |
| GENERAL &                      | ADMINISTRATION            |   | 2,885,041  |  |  |
|                                | FIXED EXPENSES            |   | 1,740,951  |  |  |
| G/A                            | ADMINIST