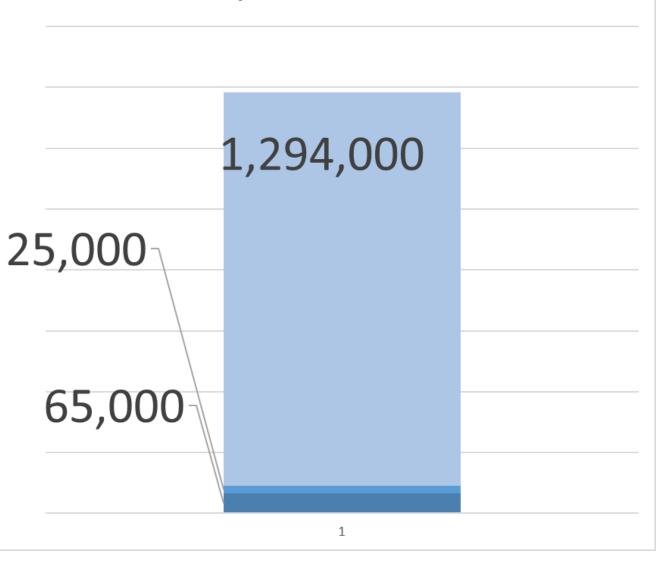

# SENT & AVAILABLE MISSIONS FUND as of DEC 31, 2023

Sent toMissionaries &Miss Agencies

MissionsContingencyFund

General
Missions Fund

Time Deposit & Treasury Bills as of Dec 31, 2022 P19,565,700

**Proposed 2023 Ministry Budget** 